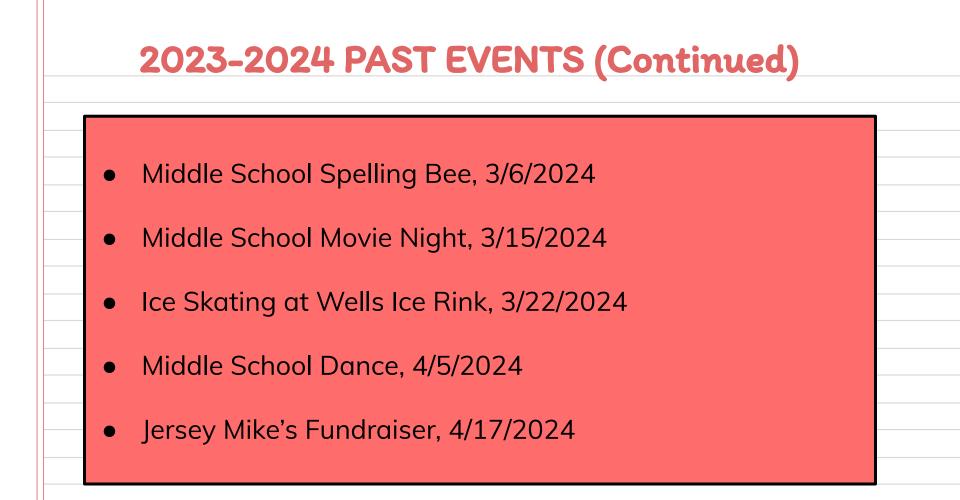

# Staff and Teacher Appreciation Breakfast, 9/1 and 12/15/23 Back to School Night Socials, 9/14 and 9/21/23

- PTO Report at CPA Board Meeting, 9/26 and 12/7/23, 3/7/2024
- Franklin's Fundraiser, 12/19/2023
- GoFundMe for Ms. P